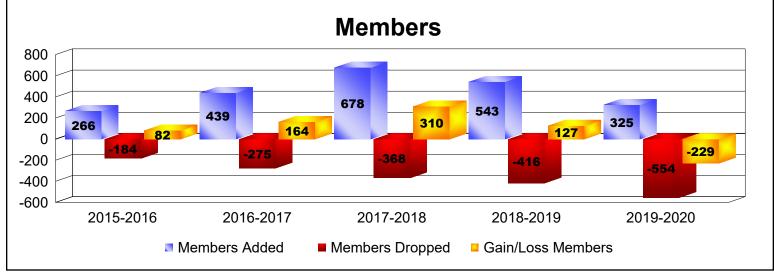

District S 2

As of June 2020 Cumulative

| Year      | New<br>Clubs | Dropped<br>Clubs | Gain/<br>Loss<br>Clubs | New<br>Members | Charter<br>Members | Reinstate<br>Members | Transfer<br>Members | Total<br>Member<br>Added | Total<br>Members<br>Dropped | Gain/<br>Loss<br>Members |
|-----------|--------------|------------------|------------------------|----------------|--------------------|----------------------|---------------------|--------------------------|-----------------------------|--------------------------|
| 2015-2016 | 2            | 0                | 2                      | 194            | 45                 | 19                   | 8                   | 266                      | -184                        | 82                       |
| 2016-2017 | 4            | 0                | 4                      | 236            | 129                | 73                   | 1                   | 439                      | -275                        | 164                      |
| 2017-2018 | 8            | -1               | 7                      | 441            | 208                | 19                   | 10                  | 678                      | -368                        | 310                      |
| 2018-2019 | 10           | 0                | 10                     | 194            | 315                | 32                   | 2                   | 543                      | -416                        | 127                      |
| 2019-2020 | 10           | -2               | 8                      | 89             | 197                | 39                   | 0                   | 325                      | -554                        | -229                     |
| Average   | 7            | -1               | 6                      | 231            | 179                | 36                   | 4                   | 450                      | -359                        | 91                       |