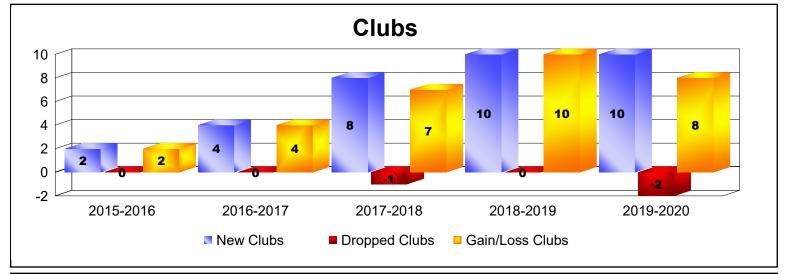

District S 2

As of June 2020 Cumulative

| Year      | New<br>Clubs | Dropped<br>Clubs | Gain/<br>Loss<br>Clubs | New<br>Members | Charter<br>Members | Reinstate<br>Members | Transfer<br>Members | Total<br>Member<br>Added | Total<br>Members<br>Dropped | Gain/<br>Loss<br>Members |
|-----------|--------------|------------------|------------------------|----------------|--------------------|----------------------|---------------------|--------------------------|-----------------------------|--------------------------|
| 2015-2016 | 2            | 0                | 2                      | 194            | 45                 | 19                   | 8                   | 266                      | -184                        | 82                       |
| 2016-2017 | 4            | 0                | 4                      | 236            | 129                | 73                   | 1                   | 439                      | -275                        | 164                      |
| 2017-2018 | 8            | -1               | 7                      | 441            | 208                | 19                   | 10                  | 678                      | -368                        | 310                      |
| 2018-2019 | 10           | 0                | 10                     | 194            | 315                | 32                   | 2                   | 543                      | -416                        | 127                      |
| 2019-2020 | 10           | -2               | 8                      | 89             | 197                | 39                   | 0                   | 325                      | -554                        | -229                     |
| Average   | 7            | -1               | 6                      | 231            | 179                | 36                   | 4                   | 450                      | -359                        | 91                       |